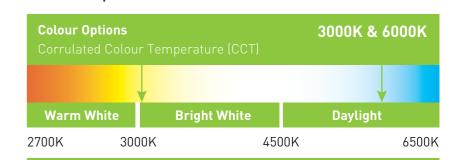

/ CLEAR



# Lit with Benefits

Only the highest quality of luminence while protecting the environment.



### **Digital IC LED Driver**

A unique semiconductor IC-Based Digital LED Driver.



#### **LED Chips**

Our LED chips features high light efficiency of 130 Lumens per watt, providing good light deterioration or light decay curve with LM 80 compliances.



#### **E-Capacitor-less**

Without utilizing E-Capacitors in our designs, we are able to increase the lifespan of our product.

## **Technical Specification**

T8 LED Light Tube

| 1800           |
|----------------|
| 18             |
| 90-240V        |
| > 0.95         |
| 100            |
| 50,000 Hours   |
| ~ -20°C ~ 40°C |
| ~ < 15%        |
| > 80           |
|                |

#### **Available Options**

Clear / Frosted



28mm 1198mm

#### **Aluminium PCB**

Our tubes are built with aluminium heatsink and PCB for better heat dissipation and sturdier construction.