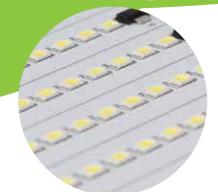

#### **LED Chips**

Our LED chips features high light efficiency of 130 Lumens per watt, providing good light deterioration or light decay curve with LM 80 compliances.