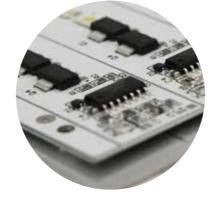

### **Digital IC LED Driver**

A unique semiconductor IC-Based Digital LED Driver.