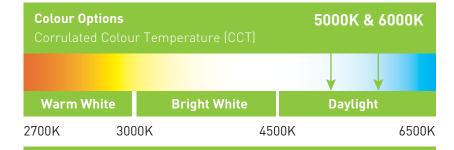

ipate heat effectively and have a sturdeier construction.

Everlit 13 watt T8 tubes is ideal for general lighting applications as it is safe, reliable, and offer a significant energy savings while protecting the environment.

| Light Output (Lumens)           | 1800           |
|---------------------------------|----------------|
| Watts                           | 13             |
| Input Voltage                   | 90-240V        |
| Power Factor                    | > 0.95         |
| Lumens Per Watts (Efficacy)     | 100            |
| Effective Life Span (L70)       | 50,000 Hours   |
| Operating Temperature           | ~ -20°C ~ 40°C |
| Total Harmonic Distortion (THD) | ~ < 15%        |
| Colour Rendering Index (CRI)    | > 80           |

## **Available Options**

Clear / Frosted